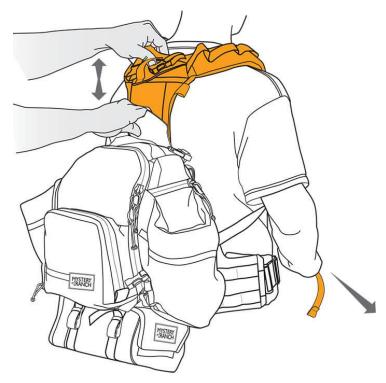

**Step 5:** Replace adjuster to its original location. The adjuster doubles as a crucial piece of framing in your pack, and transfers weight through the torso and into the hips and core.