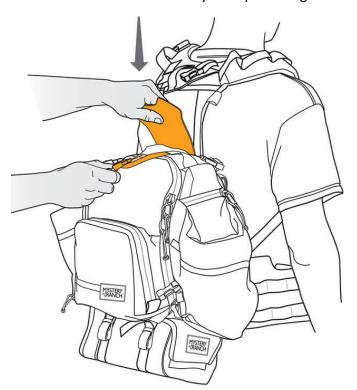

**Step 3:** Using adjuster, break Velcro© bond between yoke and bag.

**Step 4:** Adjust yoke to torso length, telescoping until seam between shoulder strap and yoke body align with top of shoulder blade.