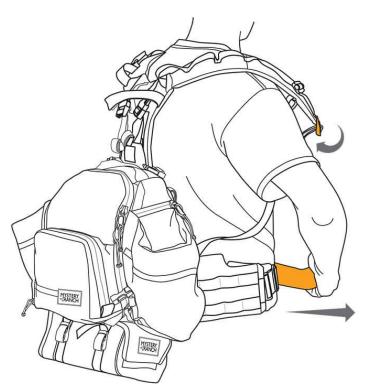

## How you fit your MYSTERY RANCH Fire pack:

**STEP 1:** Find a friend! Loosen shoulder straps. Situate waist belt comfortably on hips and tighten.

**STEP 2:** Pull web loops on yoke upper and remove adjuster.