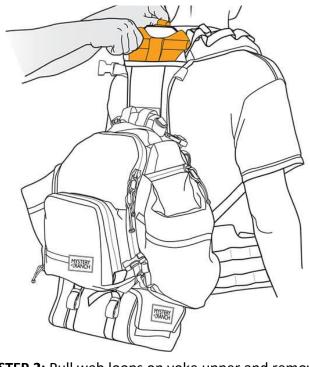

## How you fit your MYSTERY RANCH Fire pack:

**STEP 1:** Find a friend! Loosen shoulder straps. Situate waist belt comfortably on hips and tighten.

**STEP 2:** Pull web loops on yoke upper and remove adjuster.